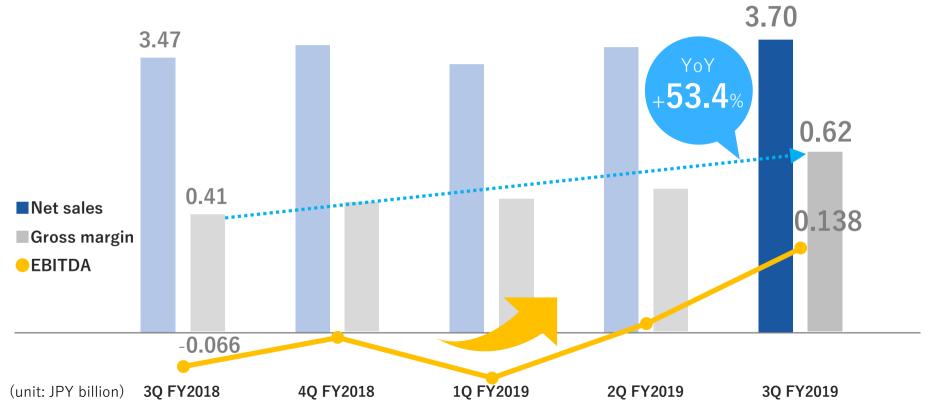

# Sales growing rapidly in DOOH business

Trend in quarterly sales in DOOH business