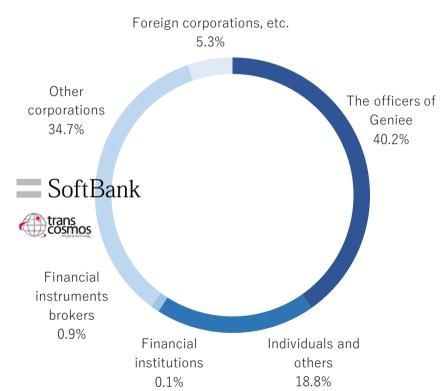

# **Major Shareholders**

| Name                                                    | Shares Owned | %     |
|---------------------------------------------------------|--------------|-------|
| Tomoaki Kudo<br>(Representative Director and President) | 6,540,700    | 36.51 |
| SoftBank Corp.                                          | 5,625,000    | 31.40 |
| Takuya Yoshimura                                        | 662,500      | 3.69  |
| Hiroshi Hirose (Director)                               | 656,900      | 3.66  |
| Trans Cosmos Co., Ltd.                                  | 495,000      | 2.76  |
| NICE SATISFY LIMITED                                    | 402,000      | 2.24  |
| AT- I Investment Limited Partnership                    | 378,200      | 2.11  |
| Fenox Venture Company IX, L.P.                          | 258,000      | 1.44  |
| Anchor Advisors TMT3 Investment<br>Limited Partnership  | 204,900      | 1.14  |
| PT Metra Digital Investama                              | 93,000       | 0.51  |

# **Shareholder Composition by Owner**