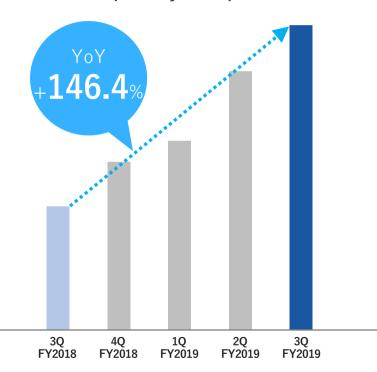

# Rapid expansion of SaaS **business**

Sales growth rate up 62.3% YoY in marketing solutions business

Improvement of ad technology: DOOH growth

**DOOH** business contributed with QoQ growth of 223.7%, supporting improvement of profit margin

# SaaS business is growing rapidly

#### Trend in quarterly SaaS product sales

**し)**ちきゅう

Centralized CRM/SFA, from customer/negotiation management to analysis

Market automation tool providing uniform management & implementation, from marketing to sales promotion