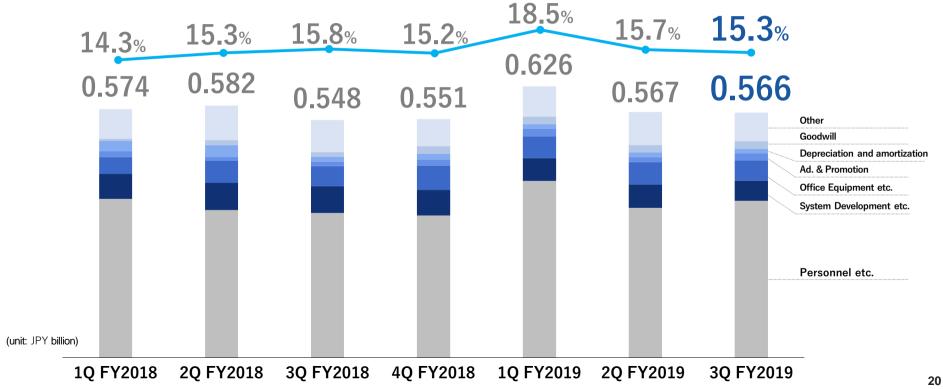

## Trend in SG&A Expenses

Salary allowance increased with acquisition of human resources for business expansion, but thorough management of costs, including reduction of hiring and outsourcing expenses, kept SG&A expenses down to certain level