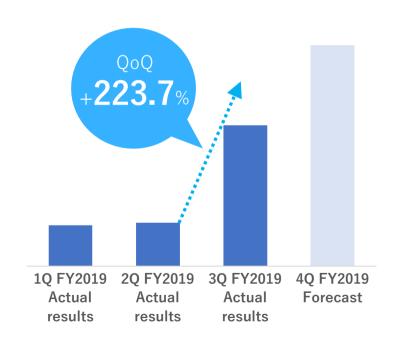

# Rapid expansion of SaaS **business**

Sales growth rate up 62.3% YoY in marketing solutions business

Improvement of ad technology: DOOH growth

**DOOH** business contributed with QoQ growth of 223.7%, supporting improvement of profit margin

# Sales growing rapidly in DOOH business

Trend in quarterly sales in DOOH business