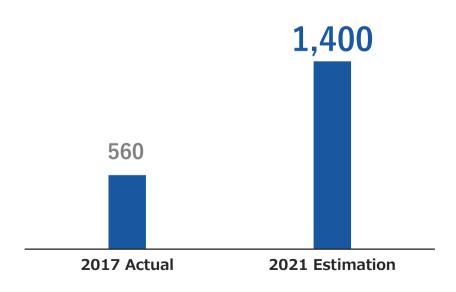

#### What is DOOH?

The collective term for ad media consumers encounter outside the home such as outdoor billboard ads and transportation ads (digital out-of-home media)

Market will grow to ¥300bn by 2025