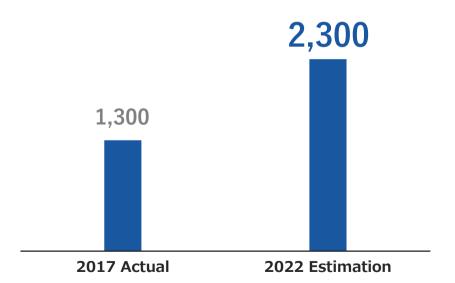

#### Digital transformation market

# Strong demand on DX market

(Yano Research Institute "Online Advertisement Market in Japan: Key Research Findings 2018")

(Source: Fuji Chimera Research Institute, Inc. "Outlook for Digital Transformation Market 2018")

Growth speed exceeding Japan to develop products with Japanese quality on a scale of ¥670 billion by 2022, expecting market share growth

2022

¥670 billion

\*Geniee calculations based on eMarketer data

Expand business domains and service provision from ad technology domain to marketing technology domain