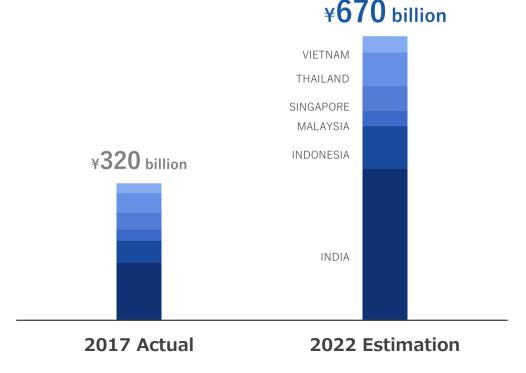

Growth speed exceeding Japan to develop products with Japanese quality on a scale of ¥670 billion by 2022, expecting market share growth

2022

¥670 billion

\*Geniee calculations based on eMarketer data

Expand business domains and service provision from ad technology domain to marketing technology domain