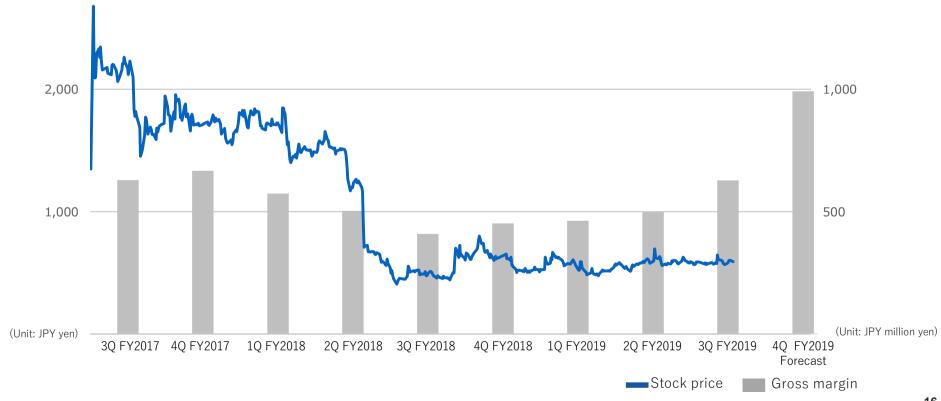

------------------|-----------------|-------------------|------------|
| Net Sales          | 14.95           | 15.57             | +4.1%      |
| Gross Margin       | 1.94            | 2.59              | +33.1%     |
| Operating Income   | -0.31           | 0.023             | <b>- %</b> |
| Ordinary<br>Income | -0.33           | 0.007             | <b>–</b> % |
| EBITDA             | 0.019           | 0.359             | +1789.9%   |



Net Sales ¥15.57 billion

Gross Margin **¥2.59** billion

EBITDA ¥0.359 billion

Factors not included in above earnings forecast include the following.

#### 

■ Impact of M&A on consolidated accounting: Growth from adding acquired companies to scope of consolidation or negative from investments



# Aim to increase stock price as gross margin recovers



# **Reference Materials: Company Profile**

# Company Profile (As of the end of September 2019)



| Company Name       | Geniee, Inc.                                                                                                                                             | Employee                             | 279 (Geniee Japan: 186; overseas subsidiaries: 93)  * Temporary staff and outsourced workers are not included in the number of employees.                    |
|--------------------|----------------------------------------------------------------------------------------------------------------------------------------------------------|--------------------------------------|-----------------------------------------------------------------------------------------------------------