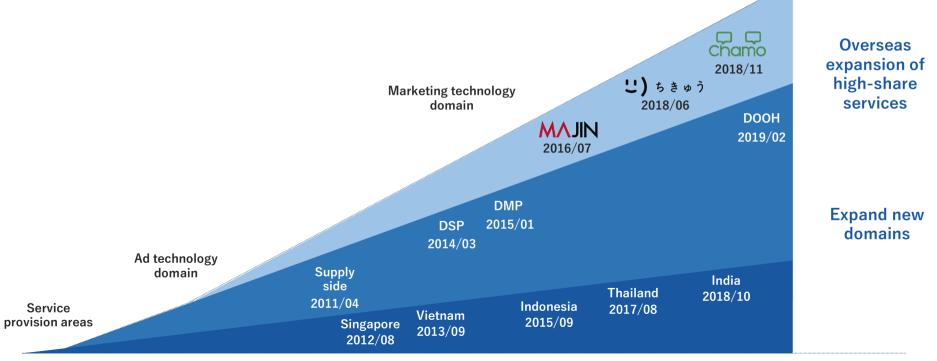

#### **Overseas Business**

Promoted enhancement of supply side reseller business.

Reformed business structure, including shrinking of unprofitable demand side businesses.

<sup>\*</sup>Business-specific net sales indicate figures prior to elimination of inter-segment transactions

As a Japanese technology company, we have a deep understanding of business in Asia. We reflect this understanding in our products and services to achieve new success for Asian companies.

Drafted Commitment 2022 as the 1st step towards becoming a global technology company